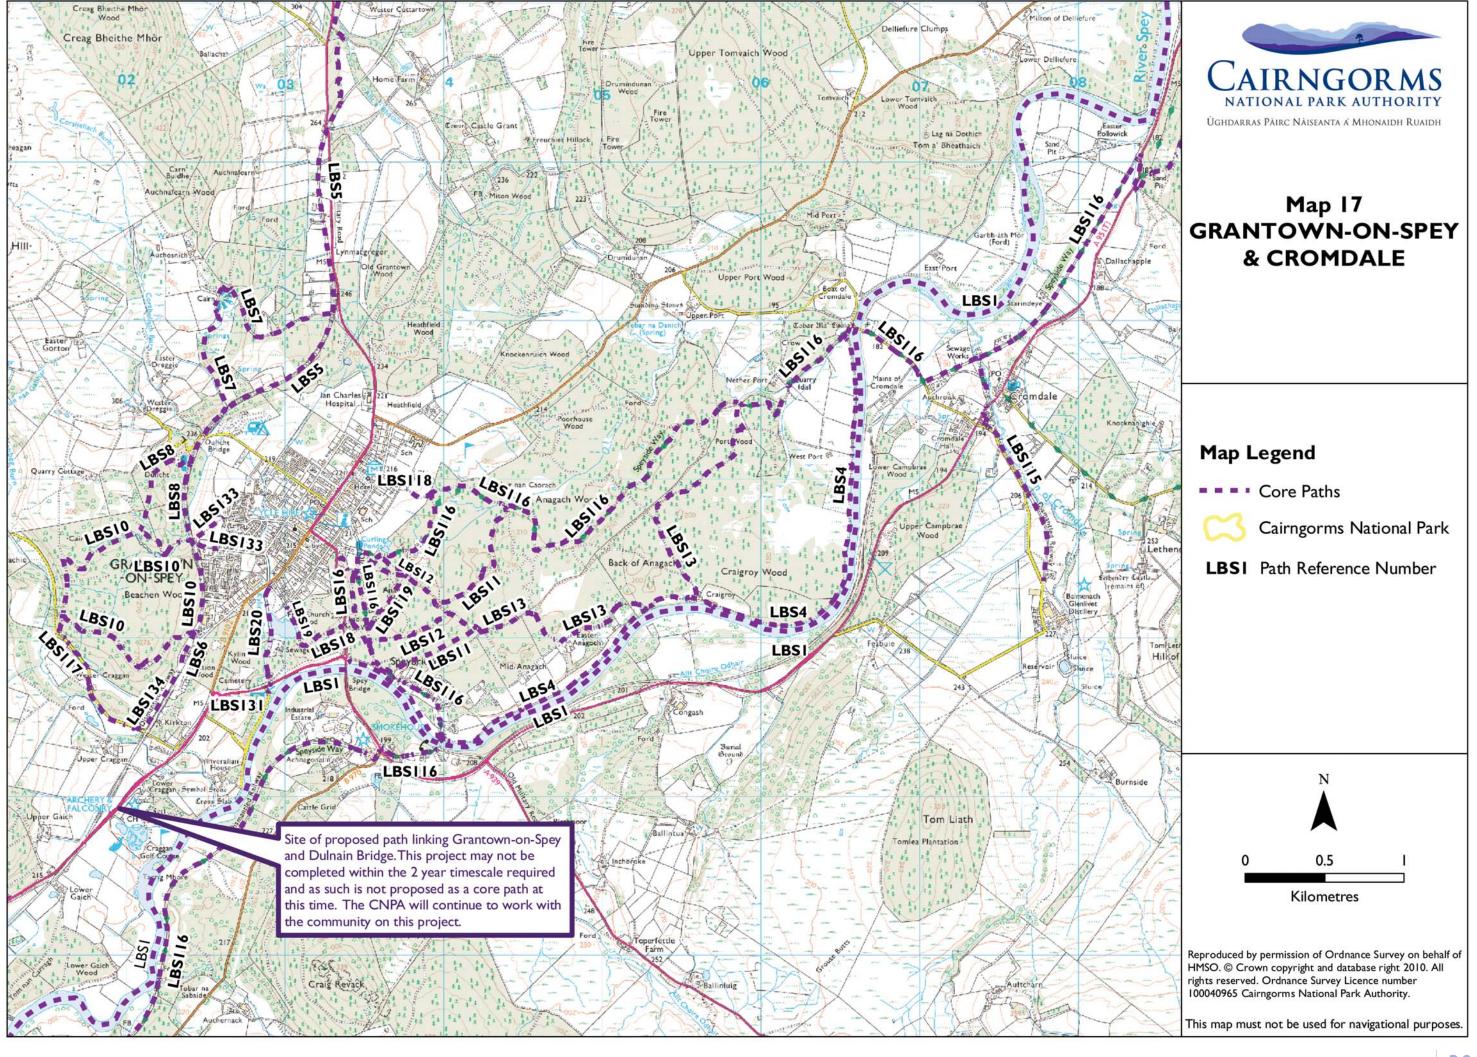

Map 17
Grantown-on-Spey and Cromdale

| Grantown-on-Spey and Cromdale Core Paths |                                                                |
|------------------------------------------|----------------------------------------------------------------|
| Path Ref No                              | Path Name/Description                                          |
| LBSI                                     | The River Spey                                                 |
| LBS4                                     | Riverside Path to Grantown-on-Spey                             |
| LBS5                                     | The Dava Way                                                   |
| LBS6                                     | Industrial Estate Path                                         |
| LBS7                                     | The Viewpoint Path                                             |
| LBS8                                     | Beachen Wood (blue route)                                      |
| LBS10                                    | Beachen Wood (orange route)                                    |
| LBSII                                    | Anagach Woods (green route)                                    |
| LBS12                                    | Anagach Woods (blue route)                                     |
| LBS13                                    | Anagach Woods (red route)                                      |
| LBS16                                    | Ladies Garden Wood                                             |
| LBS18                                    | Free Church Wood                                               |
| LBS19                                    | Kylintra Pond Path                                             |
| LBS20                                    | Kylintra Burn Path                                             |
| LBS115                                   | Cromdale to Balmenach Path – includes sections to be developed |
| LBS116                                   | The Speyside Way                                               |
| LBS117                                   | Wester Craggan Road                                            |
| LBS118                                   | Grantown Golf Course to Anagach Woods Track                    |
| LBS119                                   | Anagach Woods All Abilities Path                               |
| LBS131                                   | River Spey Access Point                                        |
| LBS133                                   | Old Railway to Cairngorm Avenue                                |
| LBS134                                   | Horse Field Path – includes sections to be developed           |